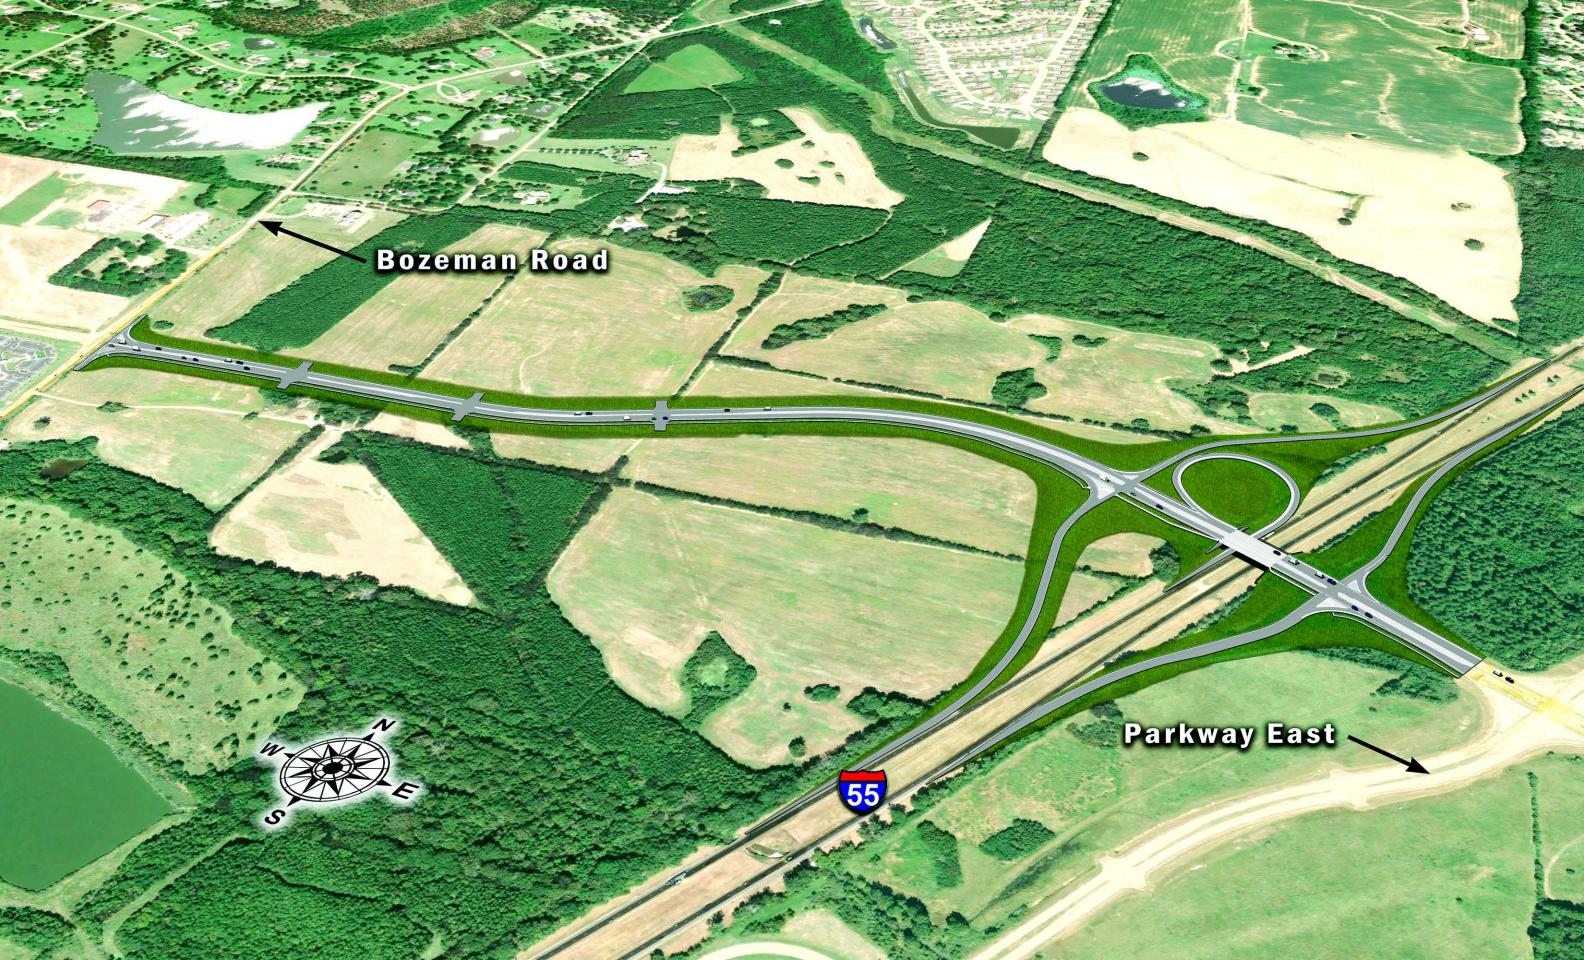

## January 21, 2020 Reunion Parkway Phase 2: I-55 Overpass and Roadway Connections from Bozeman Road to Parkway East Project Update

<u>Commencement Date:</u> August 19, 2019 <u>Completion Date:</u> January 20, 2020