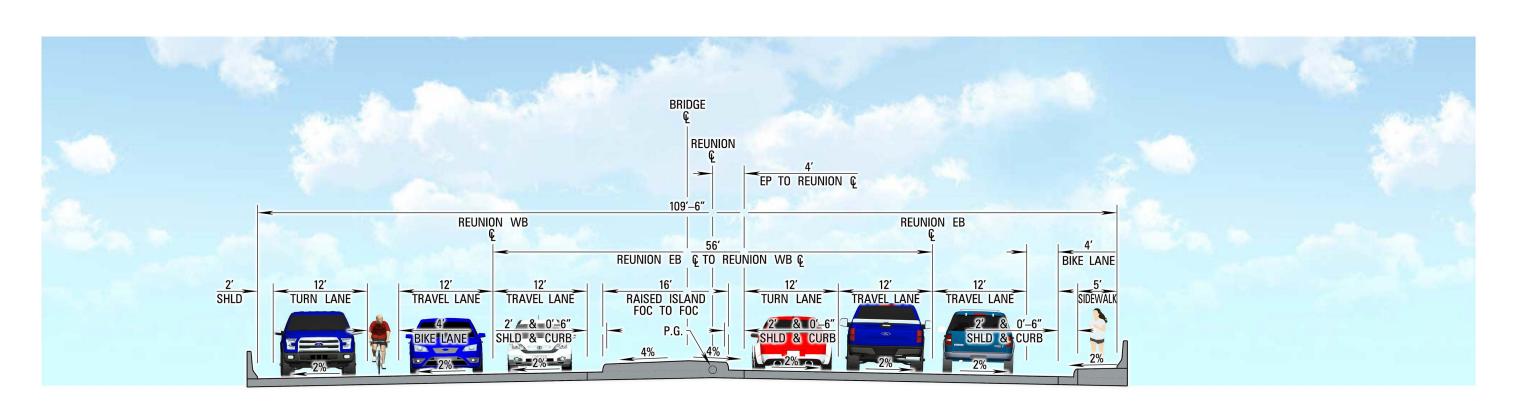

2020 Reunion Parkway Phase 2: I-55 Overpass and Roadway Connections from Bozeman Road to Parkway East Project Update

<u>Commencement Date:</u> August 19, 2019 <u>Completion Date:</u> January 20, 2020

## All tasks have been completed under current contract:

## PRELIMINARY RIGHT OF WAY PLANS

- Pre-Design Conference, Field Reconnaissance, & Data Gathering
- Supplemental Topographical Field Survey (Limited as Noted)
- Centerline Soil Profile
- Preliminary Geotechnical Design Report
- Field Review Ready Plans
- All work in contract has been completed on time and within budget.
- ♣ MDOT Coordination has been conducted throughout design, and MSEG was commended for the constructability of the project.
- MSEG is coordinating with Neel-Schaffer and Stantec to ensure designs are congruent.







## TYPICAL SECTION REUNION PARKWAY BRIDGE OVER I-55