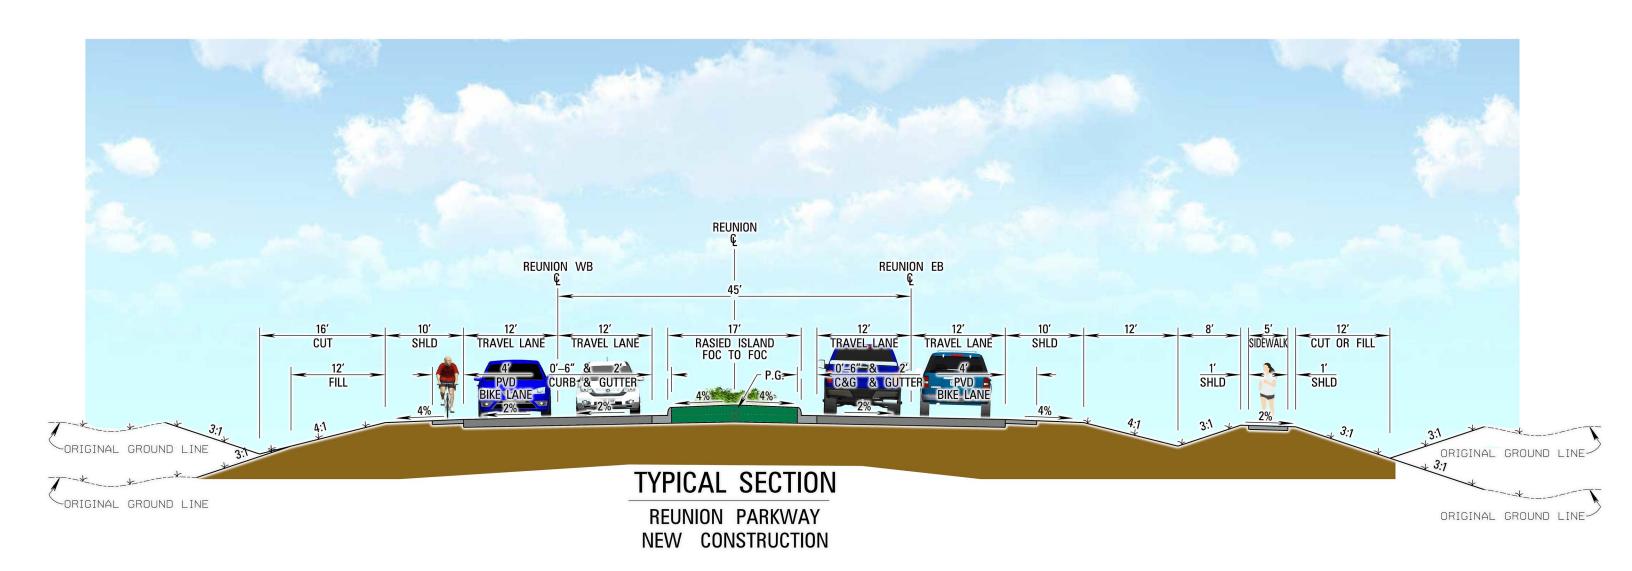

1, 2020 Reunion Parkway Phase 2: I-55 Overpass and Roadway Connections from Bozeman Road to Parkway East Project Update

<u>Commencement Date:</u> August 19, 2019 <u>Completion Date:</u> January 20, 2020

## All tasks have been completed under current contract:

## PRELIMINARY RIGHT OF WAY PLANS

- Pre-Design Conference, Field Reconnaissance, & Data Gathering
- Supplemental Topographical Field Survey (Limited as Noted)
- Centerline Soil Profile
- Preliminary Geotechnical Design Report
- Field Review Ready Plans
- All work in contract has been completed on time and within budget.
- ♣ MDOT Coordination has been conducted throughout design, and MSEG was commended for the constructability of the project.
- MSEG is coordinating with Neel-Schaffer and Stantec to ensure designs are congruent.







## TYPICAL SECTION REUNION PARKWAY BRIDGE OVER I-55